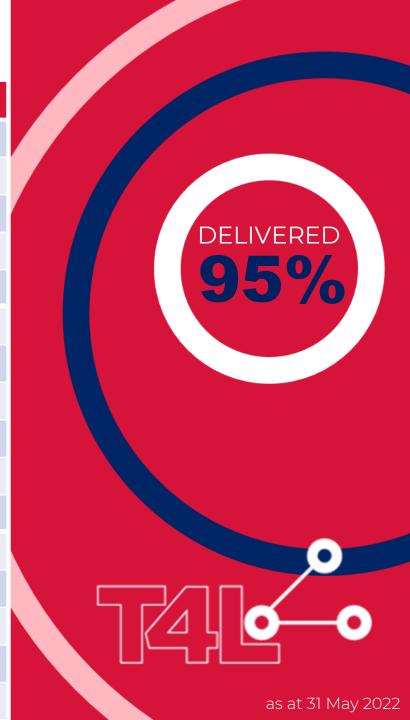

## 2021 T4L Rollout: Vendor delivery timeframes

|                | Device             | ETA        |                       | Device           | ETA        |          | Device                                                      | ETA     |  |
|----------------|--------------------|------------|-----------------------|------------------|------------|----------|-------------------------------------------------------------|---------|--|
| Base Notebooks | Acer (1u)          | SHIPPED    | 90<br>X               | Acer (1.75u)     | SHIPPED    | Sa       | Dell (2.25u)                                                | SHIPPED |  |
|                | Dell (1u)          | SHIPPED    | oteb                  | Dell (1.75u)     | SHIPPED    | Devices  | HP (2.25u)                                                  | SHIPPED |  |
|                | HP (1.25u)         | SHIPPED    | Intermediate Notebook | HP (2.25u)       | SHIPPED    | sed      | MS Laptop 4 (2u)                                            | SHIPPED |  |
|                |                    |            | rmed                  | HP AMD (2u)      | SHIPPED    | ecial    | MS Tablet (1.25u)                                           | SHIPPED |  |
|                |                    |            | Inte                  | Microsoft (1.5u) | SHIPPED    | လွ       |                                                             |         |  |
| Base Desktops  | Acer (1u)          | Early June | S                     | Acer (1.5u)      | Early June |          | Dell 22" (0.25u)                                            | SHIPPED |  |
|                | Dell (1.25u)       | SHIPPED    | sktop                 | Dell (1.5u)      | SHIPPED    |          | HP 22" (0.25u)                                              | SHIPPED |  |
|                | HP (lu)            | Early June | e De                  | HP (1.75u)       | SHIPPED    | Monitors | HP 24" (0.5u)                                               | SHIPPED |  |
|                |                    |            | ntermediate Desktops  |                  |            | Mon      | Acer 27" (0.25u)                                            | SHIPPED |  |
|                |                    |            | nterm                 |                  |            |          | Dell 22" (0.5u)                                             | SHIPPED |  |
|                |                    |            |                       |                  |            |          | HP 27" (0.75u)                                              | SHIPPED |  |
| Chromebooks    | Acer 11.6" (0.75u) | SHIPPED    |                       | iPad 64 (0.5u)   | SHIPPED    |          |                                                             |         |  |
|                | HP 11.6" (1u)      | SHIPPED    | /ices                 | iPad 256 (0.75u) | SHIPPED    |          | NOTE: All ETAs listed are subject to change.                |         |  |
|                | Acer 14" (1.5u)    | SHIPPED    | Apple Devices         | iPad Air (1u)    | SHIPPED    |          | This graphic will be updated as vendors provide more detail |         |  |
|                | HP 13.5" (2.25u)   | SHIPPED    | Appl                  | MacBook (2u)     | SHIPPED    |          |                                                             |         |  |
|                |                    |            |                       | iMac (2.5u)      | SHIPPED    |          |                                                             |         |  |