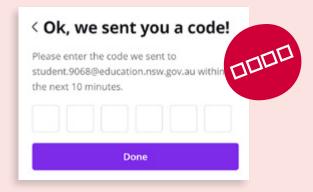

## Locate your passcode

After entering your details you will be sent an email to confirm your account. Make sure you check your junk email.

Create a design Start editing

Now you should be able to access Canva, click 'Create a Design' to get started! Take a peek at the templates for some inspiration.