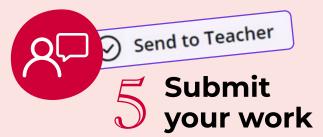

Once you have completed you may wish to submit your work to your teacher. Click 'Send to Teacher' to submit your work.