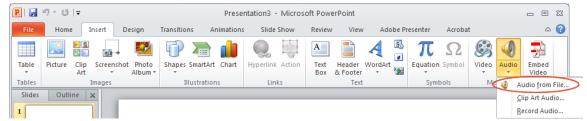

## Step-by-step guide for adding your soundscape to the slideshow

MOTION

ART IN

Follow these instructions to add the soundscape to the slideshow:

- 1. Go to the first slide of your slideshow.
- 2. Click the Insert tab and select Audio from file from the Audio options.

- 3. In the Insert Audio dialogue box, locate your soundscape file and click to select it.
- 4. Click Insert (or choose Insert from the drop-down menu).
- 5. Select the sound icon (  $\checkmark$  ) that appears on the slide.
- 6. Click on the **Playback** tab and do the following:
  - a. Display the drop-down options beside Start and select Play across slides
  - b. Check the Hide During Show box.