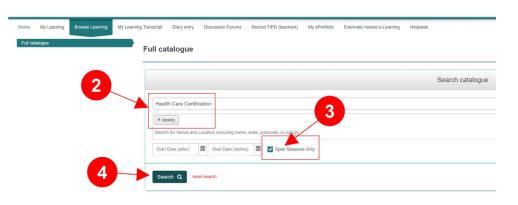

Step 3: Tick the Open Sessions Only tick box. Open sessions are sessions that have not yet commenced.

Step 4: Select Search button.

**Step 5:** Try using different course title keywords or a different venue and location. Ensure you have ticked the **Open Sessions Only** tick box.

Step 6: Select Search button.

| Home My Learning Browse Learning My Learning | Transcript Diary entry Discussion Forums Record TIPD (Isachers) My ePortfolio Externally hosted e-Learning Heipdesk |                  |
|----------------------------------------------|---------------------------------------------------------------------------------------------------------------------|------------------|
| Full catalogue                               | Full catalogue                                                                                                      | 1 - 2 of 2 items |
|                                              |                                                                                                                     |                  |
|                                              | Search catalogue                                                                                                    |                  |
| 5                                            | Health Care Certification                                                                                           | *                |
|                                              | Search for Verue and Location including name, state, postcode, or suburb                                            | ×                |
|                                              | Start Date (after)                                                                                                  |                  |
| 6 –                                          | Search Q reset search                                                                                               |                  |