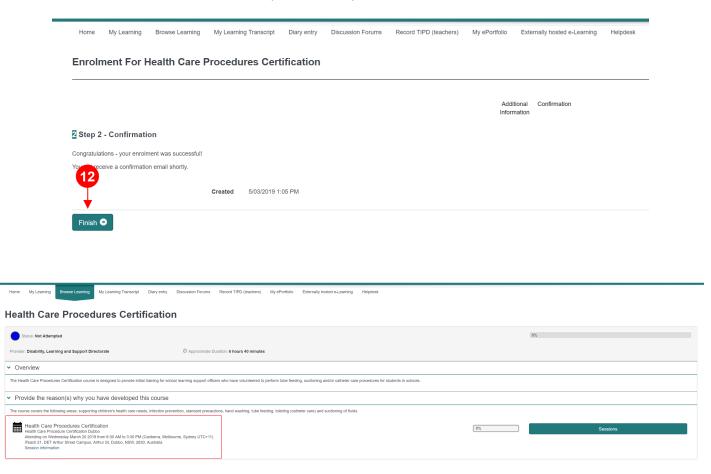

**Step 9:** Confirm that you have permission from your Principal/Supervisor to enrol in this session.

**Step 10:** If applicable, provide your requirements details.

Step 11: Select the Next button.

| Home My Learning Browse                            | Learning My Learning Transcript          | Diary entry       | Discussion Forums          | Record TIPD (teachers)   | My ePortfolio    | Externally hosted e-Learning | Helpdesk |  |  |
|----------------------------------------------------|------------------------------------------|-------------------|----------------------------|--------------------------|------------------|------------------------------|----------|--|--|
| Enrolment For Health Care Procedures Certification |                                          |                   |                            |                          |                  |                              |          |  |  |
|                                                    |                                          |                   |                            |                          | Additi<br>Inform |                              |          |  |  |
| Step 1 - Enrolment Info                            |                                          |                   |                            |                          |                  |                              |          |  |  |
| Please provide some addit                          | ional information for this e             | enrolment.        |                            |                          |                  |                              |          |  |  |
| Health Care Procedures Certificati                 | <b>K</b>                                 | 9                 |                            |                          |                  |                              |          |  |  |
|                                                    | I have                                   | permission from m | ny Principal/Supervisor to | o enrol in this session* |                  |                              |          |  |  |
| Do you have any special dietary<br>applie          | requirements? (Not cable to all courses) |                   |                            |                          |                  |                              |          |  |  |
| Do you have any accessi                            | bility requirements?                     |                   |                            |                          |                  |                              |          |  |  |
| Do you have any other sp                           | ecial requirements?                      |                   |                            |                          |                  |                              |          |  |  |
|                                                    |                                          |                   |                            |                          |                  |                              |          |  |  |

**Step 12:** Select the **Finish** button. Your session enrolment details will be presented to you in the next screen.

**TIP:** Your session enrolment details will be presented at the bottom left side of your screen. Click **Session Information** to view any information provided by the session organisers.