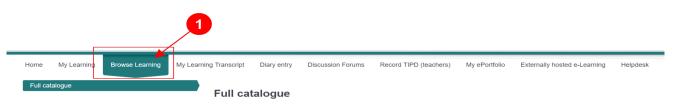

Step 1: Login to MyPL and select the Browse Learning tab.

**Step 2:** Enter the Course Code, or course title. You can narrow down the search to your preferred venue/location e.g. type "Bexley" if you are searching for sessions located in Bexley, or a venue name that contains "Bexley". Alternatively, you can also search by post code.